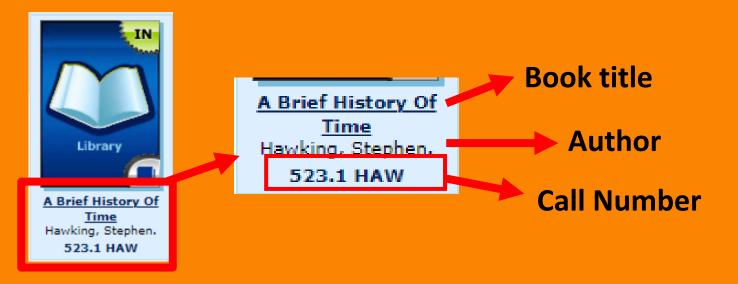

### Look at the "CALL NUMBER"!

#### (We use DDC, Dewey Decimal Classification)

### "CALL NUMBER"

<u>A Brief History Of</u> <u>Time</u> Hawking, Stephen, 523.1 HAW

Book category + first 3 letters of author's last name

523.1 HAW = Non-Fiction Shelf at section 500