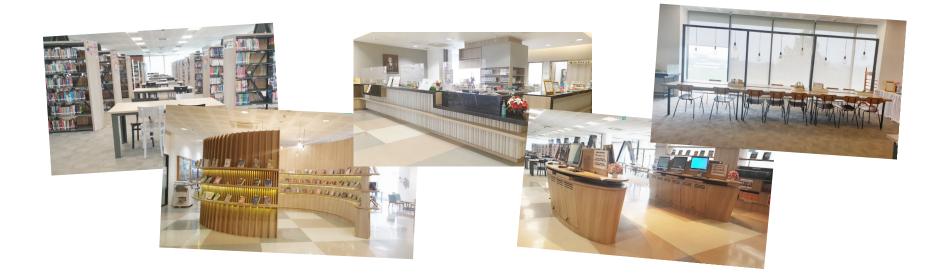

Computers

**Study Area** 

Printers and photocopiers

Group Study Rooms

#### **LIBRARY FACILITIES:**