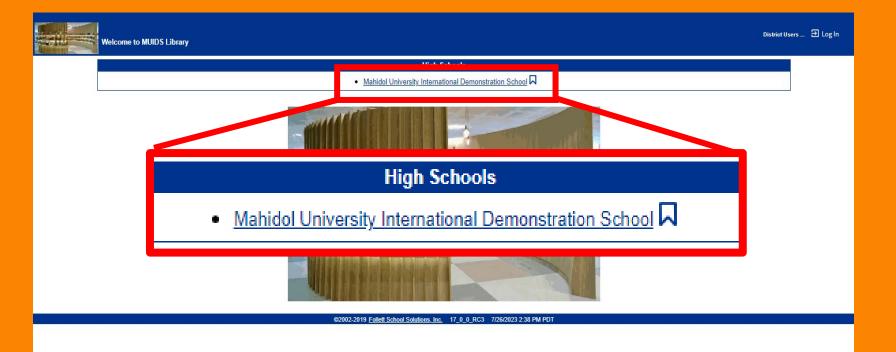

### **LIBRARY SEARCH:**

| Mahidol University International Demonstration School |                                                                       | Э | Log In 🙎 Create Account |
|-------------------------------------------------------|-----------------------------------------------------------------------|---|-------------------------|
| Catalog                                               |                                                                       |   |                         |
| Library Search                                        |                                                                       |   |                         |
| y Quest<br>Top 10                                     |                                                                       |   | How do I 🕐              |
|                                                       | Find Creset All                                                       |   |                         |
|                                                       | Q     T     Image: Subject       Keyword     Title     Image: Subject |   |                         |
|                                                       | Narrow your search to Show Less 🔺                                     |   |                         |
|                                                       | Location Mahidol University International Demonstration School -      |   |                         |
|                                                       | Material Type Any Type                                                |   |                         |
|                                                       | Sublocation Unlimited  Reading Level From to                          |   |                         |
|                                                       | Interest Level From Unlimited v to Unlimited v ?                      |   |                         |
|                                                       |                                                                       |   |                         |
|                                                       | Standard search                                                       |   |                         |
|                                                       | <mark>Stanuaru Search</mark>                                          |   |                         |
|                                                       |                                                                       |   |                         |
|                                                       |                                                                       |   | ibrary C                |
| http://li.mu                                          | ids.mahidol.ac.th                                                     |   | ibrary C<br>Collett     |
|                                                       |                                                                       |   |                         |

### **LIBRARY SEARCH:**