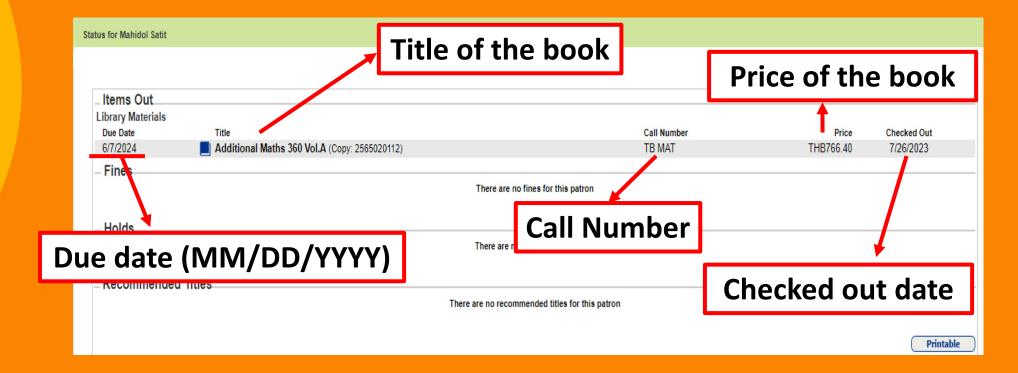

nd Log In                                                              |             |
|                                 |                                                                  | Narrow your search to                                                    |             |
|                                 |                                                                  | Material Type Any Type<br>Sublocation Unlimited<br>Reading Level From to |             |
|                                 |                                                                  | Interest Level From Unlimited V to Unlimited V                           |             |



#### **HOW TO LOG IN?**



### **LIBRARY SEARCH:**

#### **HOW TO CHECK YOUR LOAN BOOK?**





#### **HOW TO CHECK YOUR LOAN BOOK?**



# ENJOY THE LIBRARY