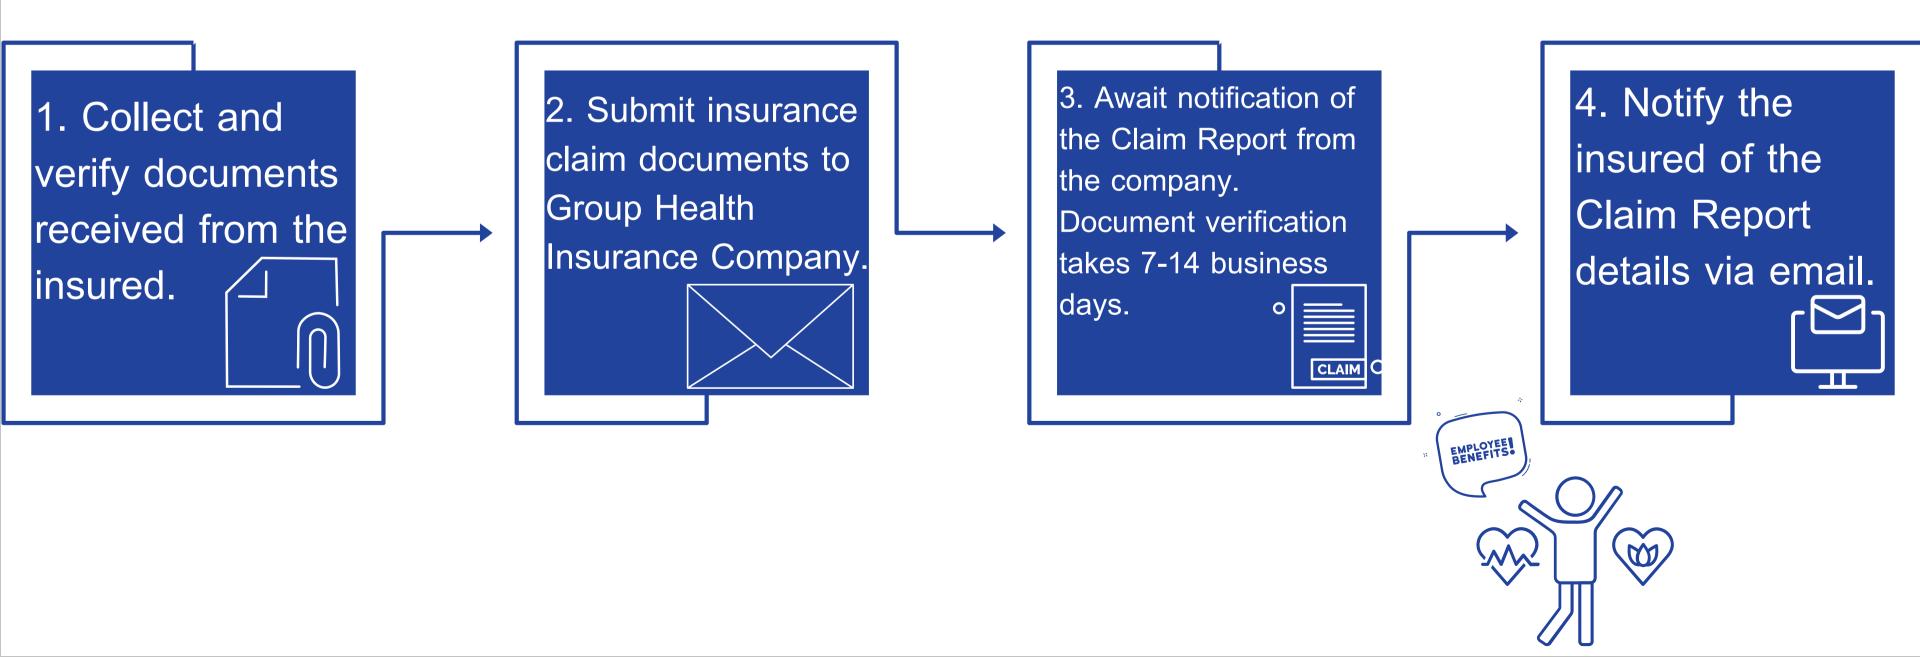

# The process for HR about Group Health Insurance Claim

Reference for MUIDS Human Resource Management in Group 6, The school provided Group Health Insurance for employees