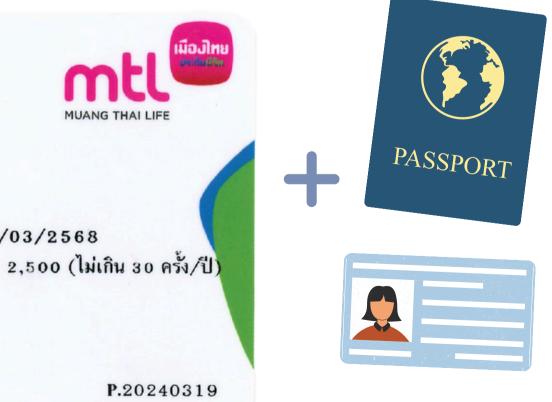

# How To Do?

If you are sick and go to see the doctor at the Private hospital

- Don't need to pay in advance
- Show the Muang Thai Health Care Group Insurance Card with your IDcard/ passport at the registration counter at the hospital.

Muang Thai Health Care Group Insurance Card -->

**Muang Thai HealthCARE** Group Insurance G-A16-0349-E0000000-00 โรงเรียน สาธิตนานาชาติ มหาวิทยาลัยมหิดล ระยะเวลาเอาประกัน : 01/04/2567 - 31/03/2568 ค่าท้อง-อาหาร/วัน 2,500 OPD/05 ค่ารักษาพยาบาลทั่วไป 40,000 ER Acc. (72 %N.) 12,000